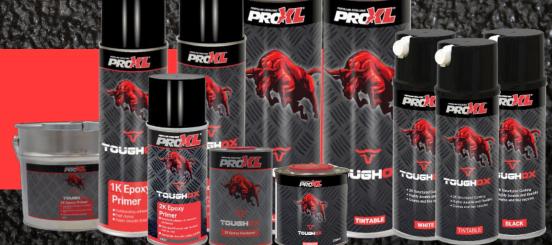

## 1K Epoxy Primer

# Pre-Adhesion Primer

# 2K Epoxy Primer

# 2K Epoxy Primer Kit

Tintable

Black

The durability of ToughOX with the convenience of a 400ml, 2K aerosol.

An easy and fast way to apply ToughOX, making it perfect for small jobs and spot repairs.

Supplied with 2 nozzles to achieve a range of surface finishes, from fine to coarse.

Tintable

Black

White

Aerosol