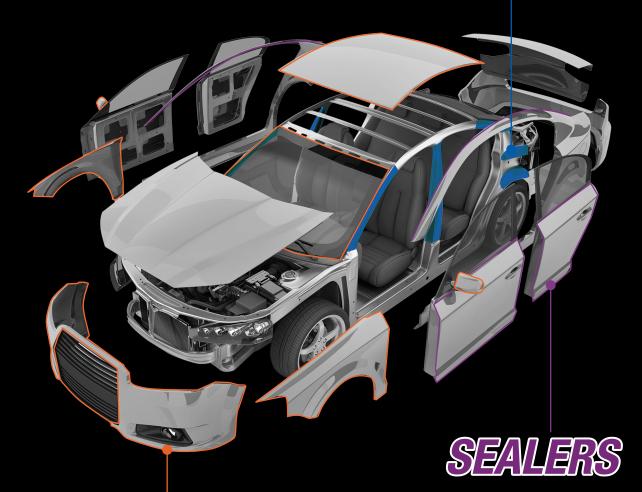

2k PU sealers are one of the most largely used products in the collision repair market. They keep out moisture and perfectly replicate the sprayed or brushed effect around door seals.