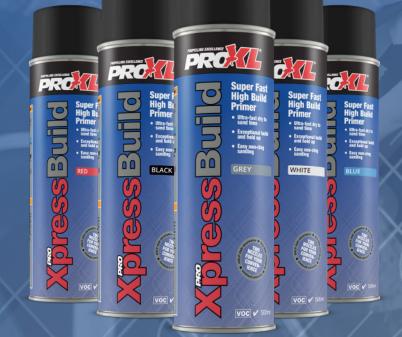

Colours available are Grey, Black, Blue, Red & White

Watch the XPRESSBUILD product demonstration:

proxl.com